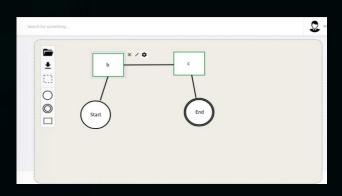

### Service Catalog

- Service Publishing
- Service Discovery
- Service Channing

### Micro-services chaining

- E-commerce of micro-services connecting service providers and EO value adders
- Workflow Manager for service chaining
- Flexible Service Deployment (for example, multi-cloud deployment)
- Subscription based or on-demand triggering