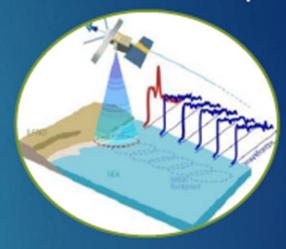

# service 4EO Ocean - Virtual Research Lab

Oil spill detection

Hyper-temporal Time Series

Vessel detection

Water quality & benthic habitat mapping

Coastal Altimetry

Optical & SAR Bathymetry