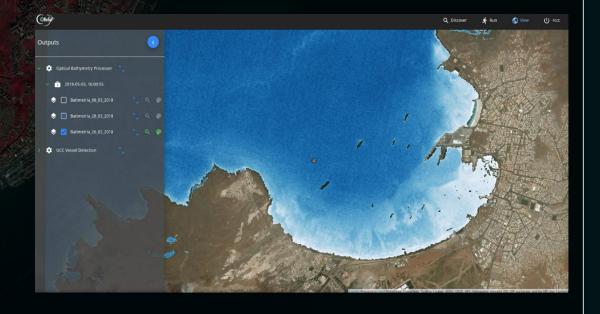

# service 4EO Ocean - Virtual Research Lab

Oil spill detection

Hyper-temporal Time Series

Vessel detection

Water quality & benthic habitat mapping

Coastal Altimetry

Optical & SAR Bathymetry