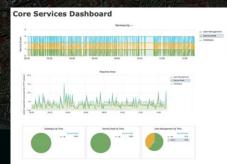

# Operations and Analytics Dashboards (monitor 4EO)

- Monitoring performance of EO applications
- Measuring KPIs
- Business Intelligence

Operations Analytics and Dashboards