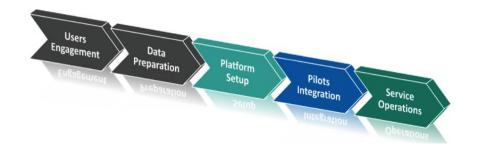

# **NEXTGEOSS**

**European Data Hub and Platform** 

- Five steps engagement process
- Data and services hub with community feedback
- Cloud Integration for large, systematic processing
- Operations and monitoring
- GEO Community of practice