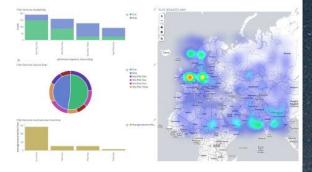

# Operations and Analytics Dashboards (monitor 4EO)

- Monitoring performance of EO applications
- Measuring KPIs
- Business Intelligence