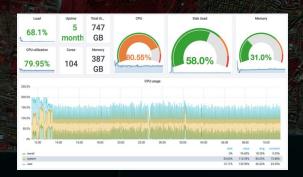

# Operations and Analytics Dashboards (monitor 4EO)

- Monitoring performance of EO applications
- Measuring KPIs
- Business Intelligence