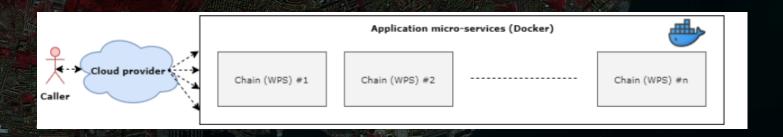

### Micro-services chaining

- E-commerce of micro-services connecting service providers and EO value adders
- Workflow Manager for service chaining
- Flexible Service Deployment (for example, multi-cloud deployment)
- Subscription based or on-demand triggering