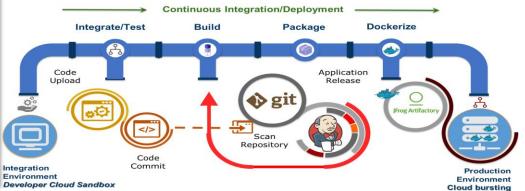

### **Operations Support**

- Multitier support service via service desk
- Providing operations support to
  - NextGEOSS
  - Service4EO commercial EO services
  - E-shape
  - Hydrology-TEP