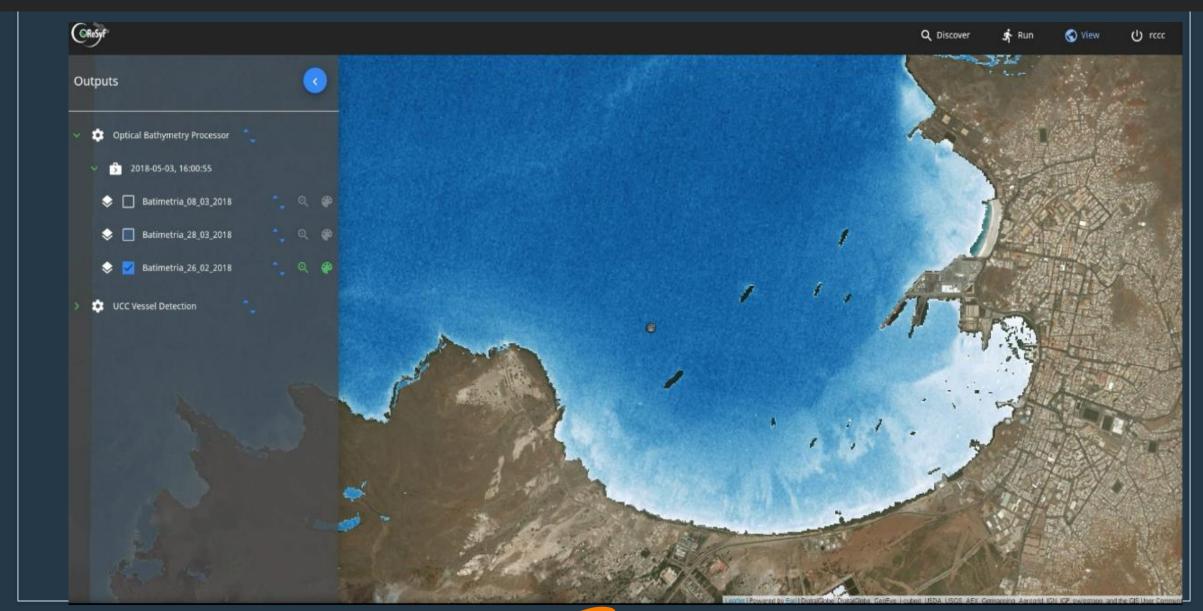

# service 4EO Ocean - Virtual Research Lab

Oil spill detection

Hyper-temporal Time Series

Vessel detection

Water quality & benthic habitat mapping

Coastal Altimetry

Optical & SAR Bathymetry